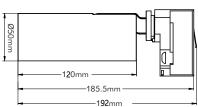

## **Specifications**

| Model            |     | TR04-10                    |         |
|------------------|-----|----------------------------|---------|
| Voltage          |     | AC200-240V 50/60Hz         |         |
| Power            |     | 10W                        |         |
| PF               |     | >0.9                       |         |
| LED              |     | COBLED                     |         |
| ССТ              |     | 1800K-3000K                |         |
| Luminous<br>Flux | 18° | 640lm                      | 67 lm/W |
|                  | 24° | 620lm                      | 66 lm/W |
|                  | 36° | 625lm                      | 65 lm/W |
|                  | 60° | 585lm                      | 61 lm/W |
| Beam Angle       |     | 18°/24°/36°/60°(Lens)      |         |
|                  |     | 15°/25°/38°/60°(Reflector) |         |
| Input Current    |     | 0.195A                     |         |
| THD              |     | <10                        |         |
| CRI              |     | 90+                        |         |
| Dimmable         |     | Yes                        |         |
| IP Rated         |     | IP20                       |         |
| Lifespan         |     | >40,000Hrs                 |         |
| Warranty         |     | 3 years                    |         |