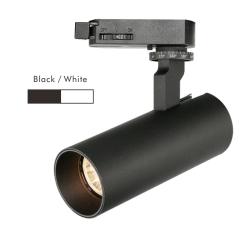

## **Features**

- ☑ Flicker-free driver to creates healthy lighting environment that make people enjoy photograph in any commercial occasions.
- √ Top performance in techincal level, THD<10, 66lm/W.
- ✓ Thoughtful friction on the track arm, get rid of loose track arm experience.
- √ Variety of optic options, make your choice flexible.
- ☑ Dimming capability. Suits triac dimmers including OPUS, Clipsal, HPM, Niko, Lumeo Domus, Lumeo Eco. The driver with SAA, RCM and CE certification.