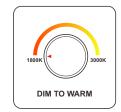

## **Features**

- ☑ Flicker-free driver to creates healthy lighting environment that make people enjoy photograph in any commercial occasions.
- √ Top performance in techincal level, THD<10, 66lm/W.
- ✓ Thoughtful friction on the track arm, get rid of loose track arm experience.
- √ Variety of optic options, make your choice flexible.
- ☑ Dimming capability. Suits triac dimmers including OPUS, Clipsal, HPM, Niko, Lumeo Domus, Lumeo Eco. The driver with SAA, RCM and CE certification.

## **Specifications**

| Model            |     | TR04-10                    |         |
|------------------|-----|----------------------------|---------|
| Voltage          |     | AC200-240V 50/60Hz         |         |
| Power            |     | 10W                        |         |
| PF               |     | >0.9                       |         |
| LED              |     | COBLED                     |         |
| ССТ              |     | 1800K-3000K                |         |
| Luminous<br>Flux | 18° | 640lm                      | 67 lm/W |
|                  | 24° | 620lm                      | 66 lm/W |
|                  | 36° | 625lm                      | 65 lm/W |
|                  | 60° | 585lm                      | 61 lm/W |
| Beam Angle       |     | 18°/24°/36°/60°(Lens)      |         |
|                  |     | 15°/25°/38°/60°(Reflector) |         |
| Input Current    |     | 0.195A                     |         |
| THD              |     | <10                        |         |
| CRI              |     | 90+                        |         |
| Dimmable         |     | Yes                        |         |
| IP Rated         |     | IP20                       |         |
| Lifespan         |     | >40,000Hrs                 |         |
| Warranty         |     | 3 years                    |         |