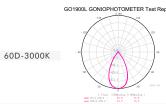

## **Specifications**

| Model            |     | TR04-10                    |         |
|------------------|-----|----------------------------|---------|
| Voltage          |     | AC200-240V 50/60Hz         |         |
| Power            |     | 10W                        |         |
| PF               |     | >0.9                       |         |
| LED              |     | COBLED                     |         |
| ССТ              |     | 1800K-3000K                |         |
| Luminous<br>Flux | 18° | 640lm                      | 67 lm/W |
|                  | 24° | 620lm                      | 66 lm/W |
|                  | 36° | 625lm                      | 65 lm/W |
|                  | 60° | 585lm                      | 61 lm/W |
| Beam Angle       |     | 18°/24°/36°/60°(Lens)      |         |
|                  |     | 15°/25°/38°/60°(Reflector) |         |
| Input Current    |     | 0.195A                     |         |
| THD              |     | <10                        |         |
| CRI              |     | 90+                        |         |
| Dimmable         |     | Yes                        |         |
| IP Rated         |     | IP20                       |         |
| Lifespan         |     | >40,000Hrs                 |         |
| Warranty         |     | 3 years                    |         |