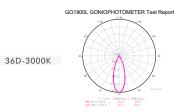

## **Specifications**

| Model            |     | TR04-10                    |         |
|------------------|-----|----------------------------|---------|
| Voltage          |     | AC200-240V 50/60Hz         |         |
| Power            |     | 10W                        |         |
| PF               |     | >0.9                       |         |
| LED              |     | COBLED                     |         |
| ССТ              |     | 1800K-3000K                |         |
| Luminous<br>Flux | 18° | 640lm                      | 67 lm/W |
|                  | 24° | 620lm                      | 66 lm/W |
|                  | 36° | 625lm                      | 65 lm/W |
|                  | 60° | 585lm                      | 61 lm/W |
| Beam Angle       |     | 18°/24°/36°/60°(Lens)      |         |
|                  |     | 15°/25°/38°/60°(Reflector) |         |
| Input Current    |     | 0.195A                     |         |
| THD              |     | <10                        |         |
| CRI              |     | 90+                        |         |
| Dimmable         |     | Yes                        |         |
| IP Rated         |     | IP20                       |         |
| Lifespan         |     | >40,000Hrs                 |         |
| Warranty         |     | 3 years                    |         |