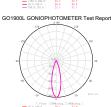

## **Specifications**

| Model            |     | TR04-10                    |         |
|------------------|-----|----------------------------|---------|
| Voltage          |     | AC200-240V 50/60Hz         |         |
| Power            |     | 10W                        |         |
| PF               |     | >0.9                       |         |
| LED              |     | COBLED                     |         |
| ССТ              |     | 1800K-3000K                |         |
| Luminous<br>Flux | 18° | 640lm                      | 67 lm/W |
|                  | 24° | 620lm                      | 66 lm/W |
|                  | 36° | 625lm                      | 65 lm/W |
|                  | 60° | 585lm                      | 61 lm/W |
| Beam Angle       |     | 18°/24°/36°/60°(Lens)      |         |
|                  |     | 15°/25°/38°/60°(Reflector) |         |
| Input Current    |     | 0.195A                     |         |
| THD              |     | <10                        |         |
| CRI              |     | 90+                        |         |
| Dimmable         |     | Yes                        |         |
| IP Rated         |     | IP20                       |         |
| Lifespan         |     | >40,000Hrs                 |         |
| Warranty         |     | 3 years                    |         |

## Technical Data Test

24D-3000K