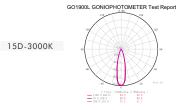

## **Specifications**

| Model            |     | TR04-10                    |         |
|------------------|-----|----------------------------|---------|
| Voltage          |     | AC200-240V 50/60Hz         |         |
| Power            |     | 10W                        |         |
| PF               |     | >0.9                       |         |
| LED              |     | COBLED                     |         |
| ССТ              |     | 1800K-3000K                |         |
| Luminous<br>Flux | 18° | 640lm                      | 67 lm/W |
|                  | 24° | 620lm                      | 66 lm/W |
|                  | 36° | 625lm                      | 65 lm/W |
|                  | 60° | 585lm                      | 61 lm/W |
| Beam Angle       |     | 18°/24°/36°/60°(Lens)      |         |
|                  |     | 15°/25°/38°/60°(Reflector) |         |
| Input Current    |     | 0.195A                     |         |
| THD              |     | <10                        |         |
| CRI              |     | 90+                        |         |
| Dimmable         |     | Yes                        |         |
| IP Rated         |     | IP20                       |         |
| Lifespan         |     | >40,000Hrs                 |         |
| Warranty         |     | 3 years                    |         |