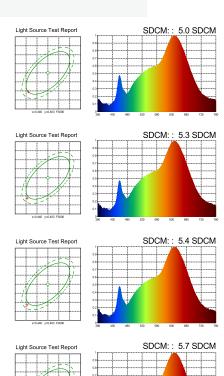

m/W |
|                  | 36° | 625lm                      | 65 lm/W |
|                  | 60° | 585lm                      | 61 lm/W |
| Beam Angle       |     | 18°/24°/36°/60°(Lens)      |         |
|                  |     | 15°/25°/38°/60°(Reflector) |         |
| Input Current    |     | 0.195A                     |         |
| THD              |     | <10                        |         |
| CRI              |     | 90+                        |         |
| Dimmable         |     | Yes                        |         |
| IP Rated         |     | IP20                       |         |
| Lifespan         |     | >40,000Hrs                 |         |
| Warranty         |     | 3 years                    |         |

















## Technical Data Test



24D-3000K