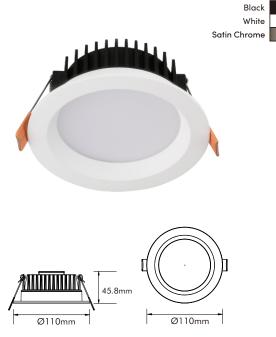

Cut-out: Ø90mm-100mm

## **FEATURES**

- Compatible with leading and trailing edge phase cut dimmers.
- **-** 3-year warranty.
- Aluminium & PC.

#### Technical Data

| Input Voltage/Hz       | AC200-240V 50/60Hz                        |
|------------------------|-------------------------------------------|
| Output Voltage/Current | DC80V/100mA                               |
| Power                  | 10W                                       |
| Rated Input Current    | 0.05A                                     |
| PF value               | >0.85                                     |
| Ingress Protection     | IP54                                      |
| Operating Temperature  | -10−40°C                                  |
| Dimmability            | Triac dimmable with <b>DIMMATE</b> d