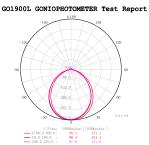

## Technical Data Test

90D-2700K

Light Source Test Report

0.7

2700K 90+CRI Warm White (High Colours)

2700K +630nm Red Relaxing (low blue light)

630nm Red Healing & Sleep (Zero blue)