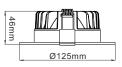

## Specifications

| Model         | LS-DL13RW-A                                    |
|---------------|------------------------------------------------|
| Voltage       | AC200-240V 50Hz/60Hz                           |
| Power         | 13W                                            |
| LED           | SMD LED/OSRAM LED                              |
| CCT           | 2700K/630nm                                    |
| Luminous Flux | 750-850lm                                      |
| Efficiency    | 70 lm/W                                        |
| PF value      | >0.9                                           |
| CRI           | 90+                                            |
| Beam Angle    | 90°                                            |
| Dimmable      | Yes, leading edge, trailing edge and universal |
| IP Rated      | IP44                                           |
| Lifespan      | >40,000Hrs                                     |
| Cut-out       | Ø90-120mm                                      |
| Dimension     | Ø125*H46mm                                     |
| Inner Box     | L138*W138*H90mm                                |
| Carton        | L57.5*W43*H29.5CM, 36pcs/CTN                   |
| Warranty      | 3 years on driver, 5 years on downlight        |
| Finish        | White                                          |