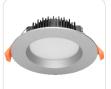

## Specifications

| Model         | LS-DL13RW-A                                    |
|---------------|------------------------------------------------|
| Voltage       | AC200-240V 50Hz/60Hz                           |
| Power         | 13W                                            |
| LED           | SMD LED/OSRAM LED                              |
| CCT           | 2700K/630nm                                    |
| Luminous Flux | 750-850lm                                      |
| Efficiency    | 70 lm/W                                        |
| PF value      | >0.9                                           |
| CRI           | 90+                                            |
| Beam Angle    | 90°                                            |
| Dimmable      | Yes, leading edge, trailing edge and universal |
| IP Rated      | IP44                                           |
| Lifespan      | >40,000Hrs                                     |
| Cut-out       | Ø90-120mm                                      |
| Dimension     | Ø125*H46mm                                     |
| Inner Box     | L138*W138*H90mm                                |
| Carton        | L57.5*W43*H29.5CM, 36pcs/CTN                   |
| Warranty      | 3 years on driver, 5 years on downlight        |
| Finish        | White                                          |