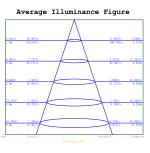

## Specifications

| Model         | LS-DL13RW-A                                    |
|---------------|------------------------------------------------|
| Voltage       | AC200-240V 50Hz/60Hz                           |
| Power         | 13W                                            |
| LED           | SMD LED/OSRAM LED                              |
| CCT           | 2700K/630nm                                    |
| Luminous Flux | 750-850lm                                      |
| Efficiency    | 70 lm/W                                        |
| PF value      | >0.9                                           |
| CRI           | 90+                                            |
| Beam Angle    | 90°                                            |
| Dimmable      | Yes, leading edge, trailing edge and universal |
| IP Rated      | IP44                                           |
| Lifespan      | >40,000Hrs                                     |
| Cut-out       | Ø90-120mm                                      |
| Dimension     | Ø125*H46mm                                     |
| Inner Box     | L138*W138*H90mm                                |
| Carton        | L57.5*W43*H29.5CM, 36pcs/CTN                   |
| Warranty      | 3 years on driver, 5 years on downlight        |
| Finish        | White                                          |