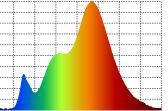

## Technical Data Test

90D-2700K

Light Source Test Report

0.7

2700K 90+CRI Warm White (High Colours)

2700K +630nm Red Relaxing (low blue light)

630nm Red Healing & Sleep (Zero blue)