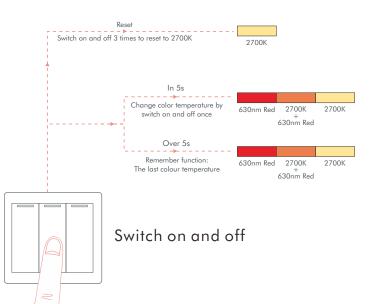

## Features

🗹 Heat sink design better for air convection, good heat dissipation. Set up color temperature by switch on and off, Tri-color.

- SMD LED/OSRAM LED, up to 70 lm/W, CRI 90+.
- Dimming capability. Suits triac dimmers including OPUS, Clipsal, HPM, Niko, Lumeo Domus, Lumeo Eco. The driver with SAA, RCM and CE certification.