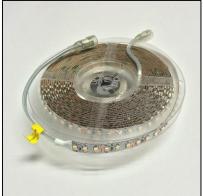

#### **Product Details**

**Strip** (PRO-RS12V3528WW120IP54)

- 3528 High Output Chip (12-15Lm per LED)
- 5-metre roll
- 19.2W/m (96W per roll)
- 120 LED per metre (600 per roll)
- IP54 rated for wet areas
- Warm white 3000K CCT