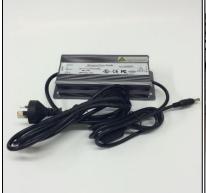

Power Supply (PRO-TR12-100W-IP67)

• IP67 12V 120W Power Supply (Tip: Run at ≈80% capacity)