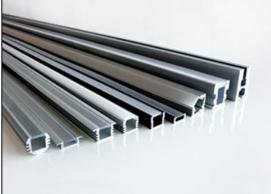

#### Extrusion/Channel/Profile

• Aluminium channel for heat dissipation – frosted or clear lens